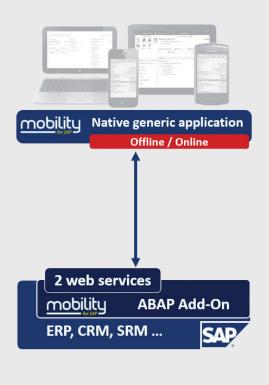

## ISEC7<sup>®</sup> Mobility for SAP ERP

ISEC7 Mobility for SAP enables mobile access to SAP<sup>®</sup> ERP via smartphone and tablet. Sales representatives are able to prepare for customer visits based on customer information and order history. During the meeting they get real time customer information about orders, open deliveries or overdue payments as well as insight into product details, prices and stock levels.

Mobility *for SAP* ERP is a powerful but lean software solution, where customer specific enhancements are simply done with existing ABAP know-how.

#### Highlights

- Caching of data for offline access
- Offline creation of contacts, orders, ...
- Direct connection between smartphones and tablets and SAP-systems without middleware or gateway
- Matured enhancement concept for additional data fields or tables
- Pure ABAP customizing and development – no development on mobile device and no HTML5
- Secure connection via VPN, reverse proxy or all market leading secure container solutions, such as GOOD<sup>®</sup> Dynamics, MobileIron AppConnect, BlackBerry Secure Work Space and others
- Integrated business card scanner, GPS, Maps, Camera, Barcode, RFID and NFC